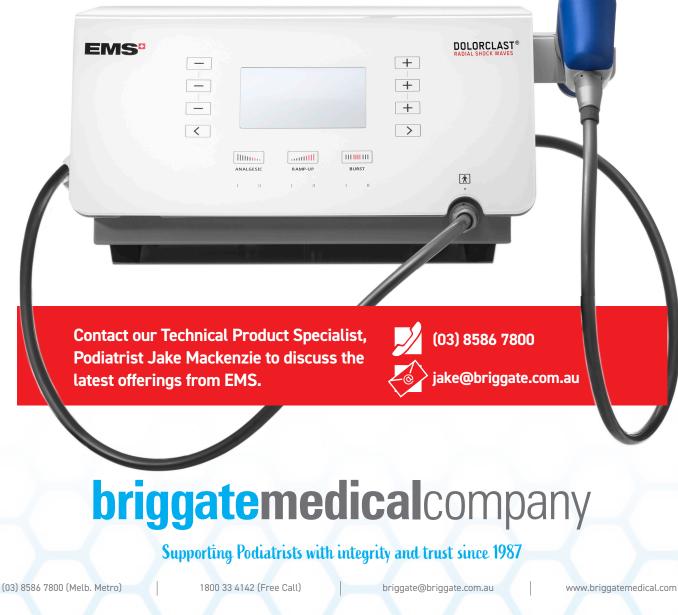

# ENS<sup>B</sup> DOLORCLAST® RADIAL SHOCK WAVE

# The world's most clinically proven shockwave technology

EMS invented radial shock wave therapy for practitioners who want to successfully, quickly and safely treat 80% of their patients suffering from a musculoskeletal disorder. The results speak for themselves: since 1999, more than 100,000,000 patients have been treated with DolorClast<sup>®</sup> solutions. DolorClast<sup>®</sup> radial shock wave delivers efficient, fast treatments and happy patients. EMS has helped medical teams worldwide offer the best-in-class care for their patients.

## Premium High-Energy Shock Wave

Unmatched performance delivering constant, high-energy impulses up to 25Hz. Designed for versatility.