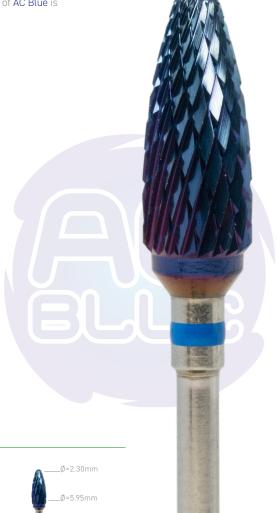

# **AC Blue Tungsten**

AC Blue is a specifically formulated coating designed to protect and enhance the burr. Using a process called Physical Vapour Deposition (PVD), a micron-thin layer of AC Blue is permanently bonded to each workpiece, resulting in:

## **Easier cleaning**

- Allows efficient debridement of mycotic and thickened nails
- Creates less dust particles
- Long lasting burr made from hardened tungsten carbide alloy
- Cutting edge remains sharp

#### **MEDIUM CUT**

RTRUDM60B Medium Cut Medium Bud

BTCONEM60B Medium Cut Cone