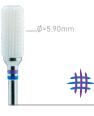

## **COARSE CUT**

Coarse Cut Medium Cone

BCLSQ9440 Coarse Cut Narrow Cone

BCLSQ1060 Coarse Cut Cylinder