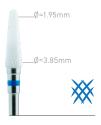

## **CROSS CUT**

BC1907460 Cross Cut Medium Cone

BC1909440 Cross Cut Narrow Cone

Cross Cut offers high removal rates of callus and shaping of mycotic nails

Coarse Cut offers VERY high removal

rates of callus and thickened nails