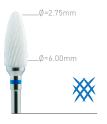

## **CROSS CUT**

BC1907460 Cross Cut Medium Cone

BC1909440 Cross Cut Narrow Cone

Cross Cut offers high removal rates of callus and shaping of mycotic nails

Coarse Cut offers VERY high removal

rates of callus and thickened nails