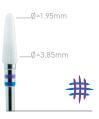

## **CROSS CUT**

BC1907460 Cross Cut Medium Cone

BC1909440 Cross Cut Narrow Cone

Cross Cut offers high removal rates of callus and shaping of mycotic nails

Coarse Cut offers VERY high removal

rates of callus and thickened nails