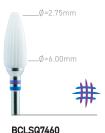

## **COARSE CUT**

Coarse Cut Medium Cone

BCLSQ9440 Coarse Cut Narrow Cone

BCLSQ1060 Coarse Cut Cylinder