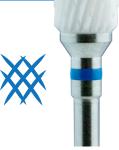

## **COARSE CUT**

Coarse Cut Medium Cone

BCLSQ9440 Coarse Cut Narrow Cone

BCLSQ1060 Coarse Cut Cylinder