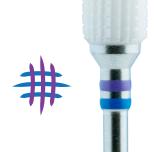

## **CROSS CUT**

BC1907460 Cross Cut Medium Cone

BC1909440 Cross Cut Narrow Cone

Cross Cut offers high removal rates of callus and shaping of mycotic nails

Coarse Cut offers VERY high removal

rates of callus and thickened nails