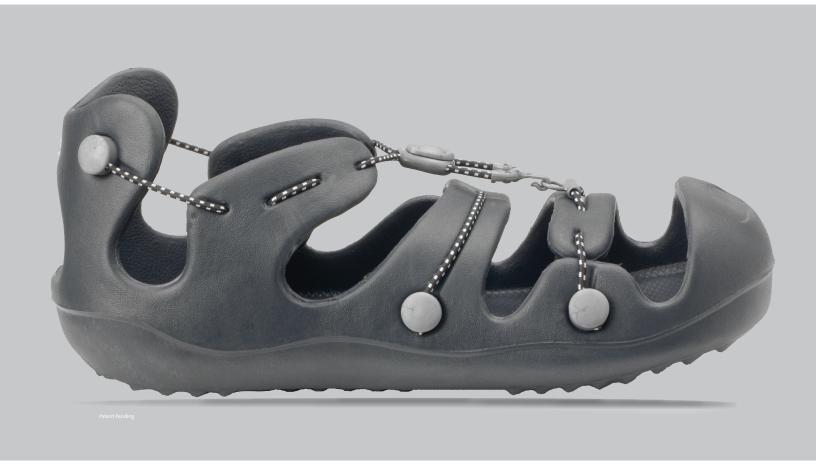

# **Body Armor® Cast Shoe**

## The <u>Ultimate</u> Cast Protection

The DARCO Body Armor® Cast Shoe is a study in form and function. It is specifically engineered to shield the cast from moisture, shock and everyday wear. The shoe can be used with all casting materials and bulky bandages while sporting a fresh, modern design that will appeal to all patients.

### **Body Armor® Cast Shoe Features and Benefits:**

- EVA Unibody Design provides unparalleled shock absorption while protecting the cast from the elements.
- > Unique Bungee Closure System is easy to use, easy to adjust and effectively secures the cast in the shoe.
- > Built in Toe Guard protects the toes and prevents debris from entering the toe area
- > Style that sets it apart; Function that puts it in a class of its own.
- > Five Sizes to accommodate any foot, while reducing inventory.