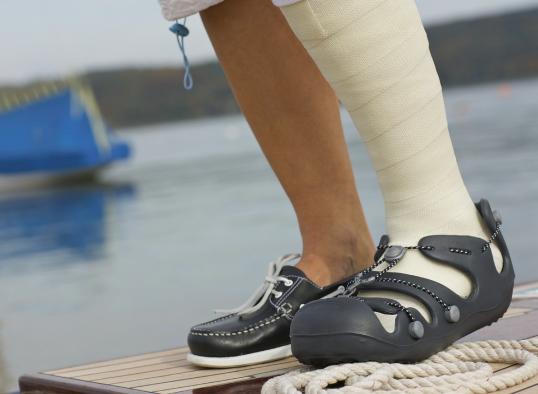

## The <u>Ultimate</u> Cast Protection

The DARCO Body Armor® Cast Shoe is a study in form and function. It is specifically engineered to shield the cast from moisture, shock and everyday wear. The shoe can be used with all casting materials and bulky bandages while sporting a fresh, modern design that will appeal to all patients.

### **Body Armor® Cast Shoe Indications:**

- Cast protection
- Bulky bandages protection

| Item Number | Description | Size    | Color | Women's Size | Men's Size |
|-------------|-------------|---------|-------|--------------|------------|
| BACS0       | Cast Shoe   | X-Small | Black | 3 - 5        | -          |
| BACS1       | Cast Shoe   | Small   | Black | 5.5 - 8      | -          |
| BACS2       | Cast Shoe   | Medium  | Black | 8.5 - 10     | 6 - 8      |
| BACS3       | Cast Shoe   | Large   | Black | 10.5 - 13    | 8.5 - 11   |
| BACS4       | Cast Shoe   | X-Large | Black | 13.5+        | 11.5 - 14  |