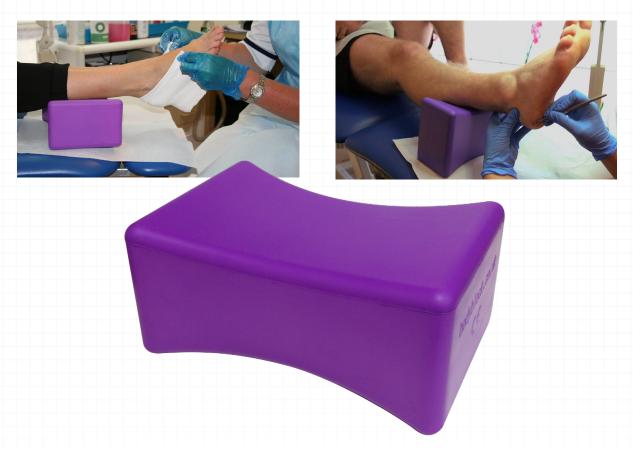

Bodyblock fills the gap in the market for a hygienic multidisciplinary, multipurpose support block. Its versatility is on account of different heights on each of its sides creating 5 different elevations. Simply flip it for a different height.

It can be used to support the head, legs, heels or arms and can also be used as knee spacer.

It has applications within the health, beauty and exercise sectors and has the advantage of making the practitioner's task easier whilst keeping the client or patient comfortable and in an optimum position.

- Made from polyurethane
- Can be disinfected with surface sprays or wipes
- Autoclavable
- CE marked and MHRA approved
- Lightweight (just 300g) yet robust enough to elevate the heaviest limbs
- Latex-free