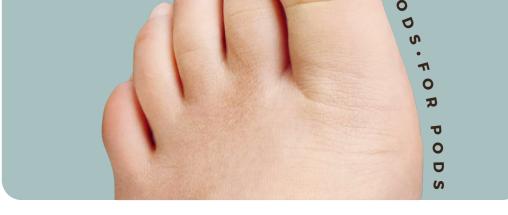

### **INGROWN TOENAIL SOLUTION**

A proven protocol that painlessly realigns ingrown and involuted toenails, developed by passionate pods and used by pods worldwide.

### About bracenfix™

bracenfix™ is a non-invasive and effective way to correct ingrown toenails. It is a **highly marketable** and **profitable** podiatry treatment that is effective in generating new business by increasing treatment options for your practice and your patients.