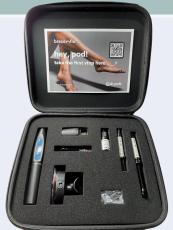

## brace∩fix™

bracenfix<sup>™</sup> Fluid is best suited for small nails and children's nails.

(Provides approximately 30 applications per tube)

The bracenfix<sup>™</sup> Starter Kit includes all of the components needed to manage and treat ingrown and involuted nails. All new pods require the **bracenfix<sup>™</sup>** Starter Kit.