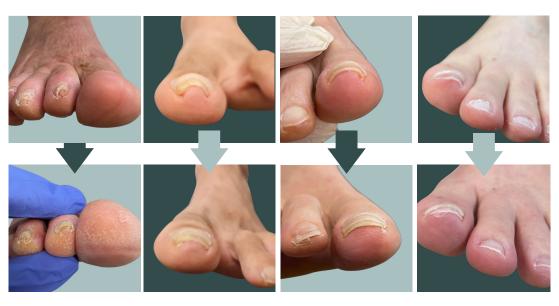

### About bracenfix™

bracenfix™ is a non-invasive and effective way to correct ingrown toenails. It is a **highly marketable** and **profitable** podiatry treatment that is effective in generating new business by increasing treatment options for your practice and your patients.

## How does **brace ¬fix**<sup>™</sup> work?

20 weeks later

30 weeks later