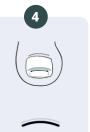

fitable, 1000% markup. Material cost per treatment ranges from \$4-\$6, while patients pay \$60-\$100 per treatment.

### About bracenfix™

bracenfix™ is a non-invasive and effective way to correct ingrown toenails. It is a **highly marketable** and **profitable** podiatry treatment that is effective in generating new business by increasing treatment options for your practice and your patients.

Tap into a new market with a treatment that is safe for diabetics, children and needle-phobic patients. Be part of the leading Podiatry Practices using **bracenfix™**. No Side Effects
TGA Assessed
Safe For Diabetics + Children
Painless + Immediate Relief
Less than 5 mins to apply!

FOR MORE INFORMATION VISIT WWW.BRACENFIX.COM

## How does **brace ¬fix**<sup>™</sup> work?











20 weeks later



30 weeks later





### SCAN THIS QR CODE TO READ OUR FAQ'S



### SCAN THIS QR CODE TO ACCESS THE COURSE



FOR MORE INFORMATION VISIT WWW.BRACENFIX.COM

### bracenfix<sup>™</sup> strong

bracenfix<sup>™</sup> Strong is used to reshape and realign large or deformed nails.

(Provides approximately 30 applications per tube)



tree the ord

bracenfix™ Primer is used as an adhesion agent.

(Provides approximately 60 applications per bottle)

procenty flad the



## brace∩fix™

bracenfix<sup>™</sup> Fluid is best suited for small nails and children's nails.

(Provides approximately 30 applications per tube)



The bracenfix<sup>™</sup> Starter Kit includes all of the components needed to manage and treat ingrown and involuted nails. All new pods require the **bracenfix<sup>™</sup>** Starter