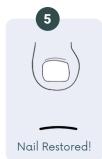

kup. Material cost per treatment ranges from \$4-\$6, while patients pay \$60-\$100 per treatment.

### About bracenfix™

bracenfix™ is a non-invasive and effective way to correct ingrown toenails. It is a **highly marketable** and **profitable** podiatry treatment that is effective in generating new business by increasing treatment options for your practice and your patients.

Tap into a new market with a treatment that is safe for diabetics, children and needle-phobic patients. Be part of the leading Podiatry Practices using **bracenfix™**. No Side Effects
TGA Assessed
Safe For Diabetics + Children
Painless + Immediate Relief
Less than 5 mins to apply!

FOR MORE INFORMATION VISIT WWW.BRACENFIX.COM

## How does **brace ¬fix**<sup>™</sup> work?











20 weeks later



30 weeks later





### SCAN THIS QR CODE TO READ OUR FAQ'S



### SCAN THIS QR CODE TO ACCESS THE COURSE



FOR MORE INFORMATION VISIT WWW.BRACENFIX.COM

### bracenfix<sup>™</sup> strong

bracenfix<sup>™</sup> Strong is used to reshape and realign large or deformed nails.

(Provides approximately 30 applications per tube)



tree the ord

bracenfix™ Primer is used as an adhesion agent.

(Provides approximately 60 applications per bottle)

procenty flad the



## brace∩fix™

bracenfix<sup>™</sup> Fluid is best suited for small nails and children's nails.

(Provides approximately 30 applications per tube)



The bracenfix<sup>™</sup> Starter Kit includes all of the components needed to manage and treat ingrown and involuted nails. All new pods require the **bracenfix<sup>™</sup>** Starter Kit.

(Provides a