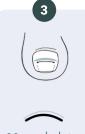

ment**

Highly profitable, 1000% markup. Material cost per treatment ranges from \$4-\$6, while patients pay \$60-\$100 per treatment.

### About bracenfix™

bracenfix™ is a non-invasive and effective way to correct ingrown toenails. It is a **highly marketable** and **profitable** podiatry treatment that is effective in generating new business by increasing treatment options for your practice and your patients.

Tap into a new market with a treatment that is safe for diabetics, children and needle-phobic patients. Be part of the leading Podiatry Practices using **bracenfix™**. No Side Effects
TGA Assessed
Safe For Diabetics + Children
Painless + Immediate Relief
Less than 5 mins to apply!

FOR MORE INFORMATION VISIT WWW.BRACENFIX.COM

## How does **brace ¬fix**<sup>™</sup> work?











20 weeks later



30 weeks later





### SCAN THIS QR CODE TO READ OUR FAQ'S



### SCAN THIS QR CODE TO ACCESS THE COURSE



FOR MORE INFORMATION VISIT WWW.BRACENFIX.COM

### bracenfix<sup>™</sup> strong

bracenfix<sup>™</sup> Strong is used to reshape and realign large or deformed nails.

(Provides approximately 30 applications per tube)



tree the ord

bracenfix™ Primer is used as an adhesion agent.

(Provides approximately 60 applications per bottle)

procenty flad the



## brace∩fix™

bracenfix<sup>™</sup> Fluid is best suited for small nails and children's nails.

(Provides approximately 30 applications per tube)



The bracenfix<sup>™</sup> Starter Kit includes all of the components needed to manage and treat ingrown and involuted nails. All new pods require the **bracenfix<sup