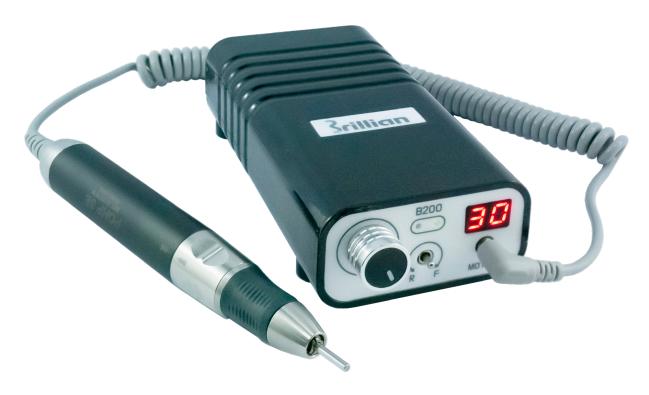

### Saeshin Brillian B200-SE

#### Domiciliary Podiatry Drill

- Variable Speed (to 30,000 rpm) Micro-motor Handpiece
- Forward/Reverse Burr Control
- High torque 3.0 N.cm
- LCD R.P.M Display
- Quiet operation
- Minimal Handpiece vibration
- Rechargable Battery
  - approx. charge time: 2 hours, 30 minutes
  - approx, operation time: 8 hours

■ Height 3.8cm
■ Width 6.7cm
■ Depth 14.3cm
■ Weight 356g
■ Handpiece Weight 153g

#### B200-SE

Saeshin Brillion B200-SE Domicilliary Podiatry Drill

Log-in to www.briggatemedical.com for pricing

Warranty: 12 Months