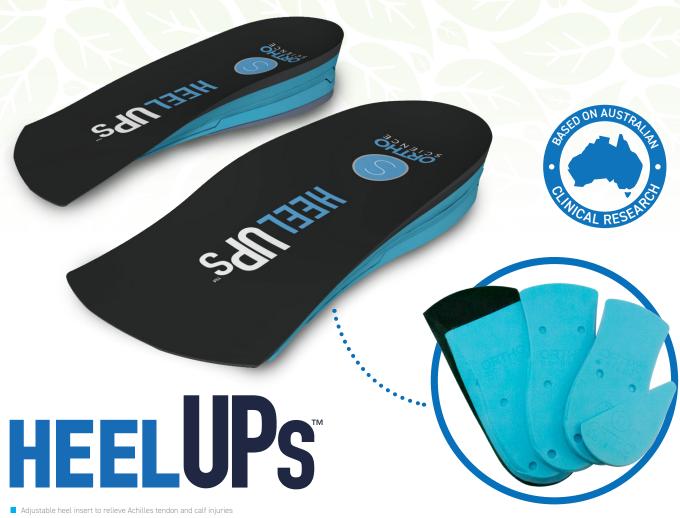

 HEELUPS-L
 Large
 Ĵ ₱ 1½-16
 Ĵ ₱ -- 18cm\*

ARTG DECLARED # 407334

\*approx. orthotic length. Sizing shown in U.S Sizes

SUPPORTS RECOVERY FROM ACHILLES TENDON & CALF MUSCLE INJURIES