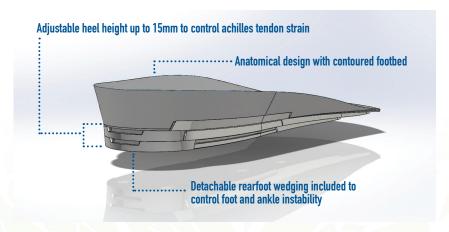

Insert offers a rise of 15mm, 10mm or 5mm allowing the height to be gradually reduced during recovery from injury

Designed in Australia by leading experienced clinicians using the latest scientific principles

■ Includes wedges to attach to the underside of inserts to create a varus/supinated or valgus/pronated position of the heel

 HEELUPS-M
 Small
 Ĵ ₱ 3½-7
 Ĵ ₱ 4½-8
 15cm\*

 HEELUPS-M
 Medium
 Ĵ ₱ 7½-11
 Ĵ ₱ 8½-13
 17cm\*