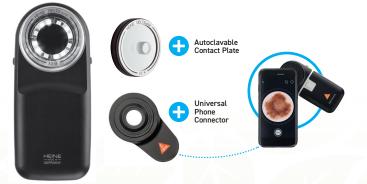

## DELTAONE SPECIAL PODIATRY KIT

- Includes autoclavable small contact plate and universal phone connector
- $\mathsf{LED}^{\mathsf{HQ}}$  technology that evenly distrubutes illumination from edge-to-edge, without distracting reflections, shadows, bright or dark spots
- True field of view 22mm lens provides 10x magnification
- Switch between polarised and non-polarised illumination mode at the touch of a button
- Fast change from contact to non-contact examination
- 3 light intensity levels
- Pocket-sized for portability
- Extremely sharp image with the new achromatic HEINE optical system
- Free HEINE Derm app available for iOS Phones (model 6 or later)
- Includes rechargeable Lithium-Ion battery with Micro USB cable

DELTAONEKT Heine DELTAone Dermatoscope Podiatry Kit