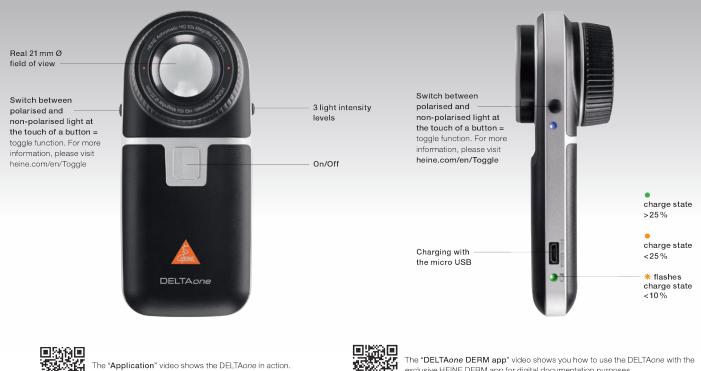

## **HEINE DELTA**one The most important points at a glance

exclusive HEINE DERM app for digital documentation purposes.

## DELTAONE SPECIAL PODIATRY KIT

- Includes autoclavable small contact plate and universal phone connector
- $\mathsf{LED}^{\mathsf{HQ}}$  technology that evenly distrubutes illumination from edge-to-edge, without distracting reflections, shadows, bright or dark spots
- True field of view 22mm lens provides 10x magnification
- Switch between polarised and non-polarised illumination mode at the touch of a button
- Fast change from contact to non-contact examination
- 3 light intensity levels
- Pocket-sized for portability
- Extremely sharp image with the new achromatic HEINE optical system
- Free HEINE Derm app available for iOS Phones (model 6 or later)
- Includes rechargeable Lithium-Ion battery with Micro USB cable