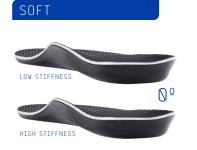

## The Interpod Orthotic Library

The Interpod orthotic library is made up of a range of orthoses similar to traditional "Custom Made" orthoses however they are premade and ready for immediate use. The Library is an extensive group of orthoses that has been clinically designed to treat symptoms caused mechanically when the tissues are overloaded with stress. Design features within each orthotic act to alter the loads placed on the pathologic tissues and reduce them to a level from which they can recover.