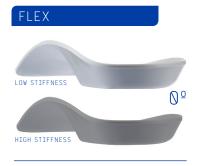

## The Interpod Orthotic Library

The Interpod orthotic library is made up of a range of orthoses similar to traditional "Custom Made" orthoses however they are premade and ready for immediate use. The Library is an extensive group of orthoses that has been clinically designed to treat symptoms caused mechanically when the tissues are overloaded with stress. Design features within each orthotic act to alter the loads placed on the pathologic tissues and reduce them to a level from which they can recover.