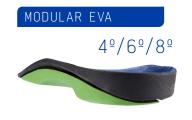

|               | 4º |
|---------------|----|
| LOW STIFFNESS |    |

LOW STIFFNESS

HIGH STIFFNESS

| <u>K-</u><br><u>K-</u> |
|------------------------|
|                        |
|                        |