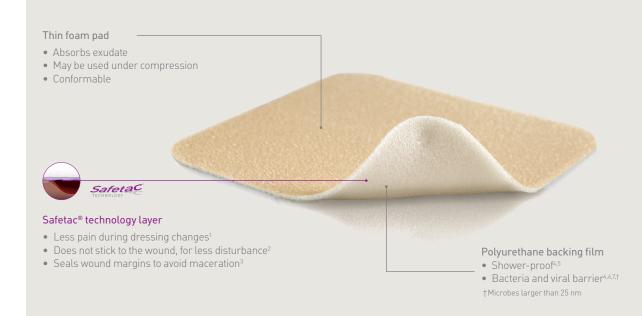

#### Areas of use

You can use **Mepilex Lite** to treat a wide range of exuding wounds such as:

- Non to low exuding wounds
- Leg and foot ulcers
- Pressure injuries
- Partial thickness burns
- Radiation skin reactions
- Epidermolysis Bullosa
- Under compression bandaging
- Peristomal irritation
- In combination with gels
- Protection of compromised and/or fragile skin

Non to low

Radiation skin

Foot ulcer