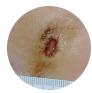

### How Mepilex Lite works

Mepilex Lite is a highly conformable dressing that absorbs exudate and maintains a moist wound environment. The Safetac technology layer seals around the wound edges, preventing the exudate from leaking onto the surrounding skin, thus minimising the risk of maceration. The Safetac technology layer also ensures atraumatic dressing changes. Mepilex Lite may be cut to suit various wound shapes and locations.

#### Benefits of Mepilex Lite

- Atraumatic to the wound and surrounding skin on removal<sup>2</sup>
- Promotes patient comfort during wear and minimises pain upon removal¹
- Minimises the risk of maceration<sup>3</sup>
- Conforms well to body contours
- Thin and comfortable to wear
- Easy to handle; may be cut for customisation
- Maintains a moist wound environment
- Viral and bacterial barrier