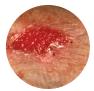

#### Areas of use

You can use **Mepilex Lite** to treat a wide range of exuding wounds such as:

- Non to low exuding wounds
- Leg and foot ulcers
- Pressure injuries
- Partial thickness burns
- Radiation skin reactions
- Epidermolysis Bullosa
- Under compression bandaging
- Peristomal irritation
- In combination with gels
- Protection of compromised and/or fragile skin

Non to low

Radiation skin

Foot ulcer