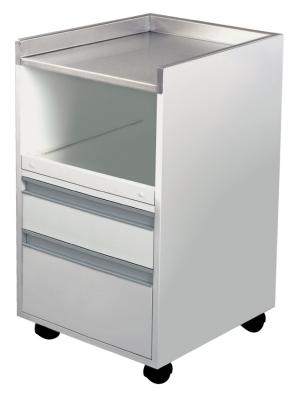

## MINI Milpara Podiatry Cabinet

A slimmer version of the Milpara Podiatry Cabinet suitable for smaller treatment rooms the Milpara MINI Podiatry Cabinet has castors, two small drawers, and a glide out tray to suit most podiatry drills. All drawers are on runners and are fully melamine lined for easy cleaning. Supplied fully assembled and ready to use.

CABINET3W Mini - White

**CABINET3WS** Mini - White with S/S Top

Log-in to www.briggatemedical.com for pricing

Australian laminat

Australian aluminum handle profile

Australian stainless steel

Australian castors