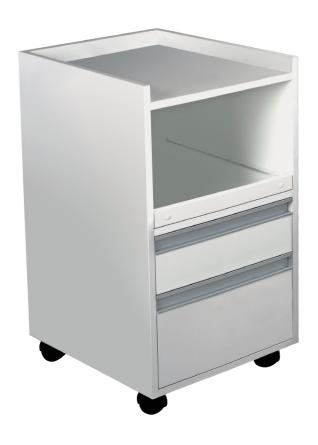

## MINI Milpara Podiatry Cabinet

A slimmer version of the Milpara Podiatry Cabinet suitable for smaller treatment rooms the Milpara MINI Podiatry Cabinet has castors, two small drawers, and a glide out tray to suit most podiatry drills. All drawers are on runners and are fully melamine lined for easy cleaning. Supplied fully assembled and ready to use.

CABINET3W Mini - White

**CABINET3WS** Mini - White with S/S Top

Log-in to www.briggatemedical.com for pricing

Australian laminat

Australian aluminum handle profile

Australian stainless steel

Australian castors