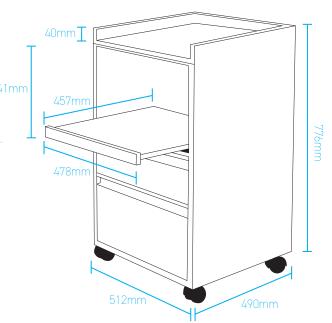

## MINI Milpara Podiatry Cabinet

A slimmer version of the Milpara Podiatry Cabinet suitable for smaller treatment rooms the Milpara MINI Podiatry Cabinet has castors, two small drawers, and a glide out tray to suit most podiatry drills. All drawers are on runners and are fully melamine lined for easy cleaning. Supplied fully assembled and ready to use.