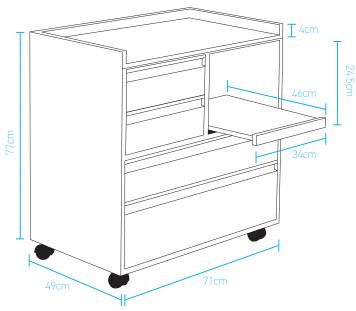

## Milpara Podiatry Cabinet

The Milpara Podiatry Cabinet has castors, two large drawers, two small drawers, and a glide out tray to suit most podiatry drills. All drawers are on runners and are fully melamine lined for easy cleaning. Supplied fully assembled and ready to use