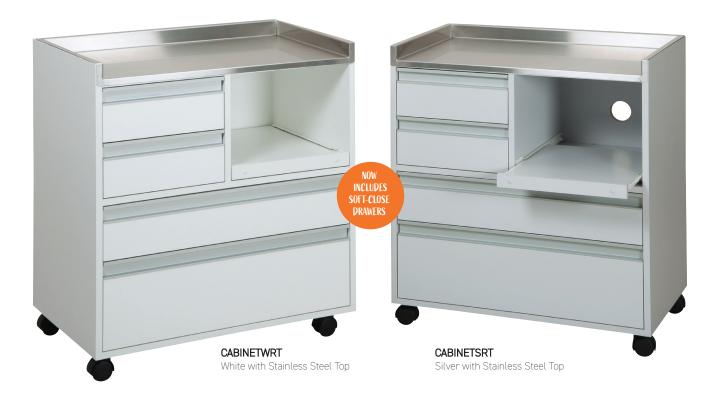

## Milpara Podiatry Cabinet

The Milpara Podiatry Cabinet has castors, two large drawers, two small drawers, and a glide out tray to suit most podiatry drills. All drawers are on runners and are fully melamine lined for easy cleaning. Supplied fully assembled and ready to use

CABINETWRWhite with Drill Tray on RightCABINETWLWhite with Drill Tray on LeftCABINETSRSilver with Drill Tray on RightCABINETSLSilver with Drill Tray on Left

CABINETWRT White with Drill Tray on Right & Stainless Steel Top

CABINETWLT White with Drill Tray on Left & Stainless Steel Top

CABINETSRT Silver with Drill Tray on Right & Stainless Steel Top

CABINETSLT Silver with Drill Tray on Left & Stainless Steel Top