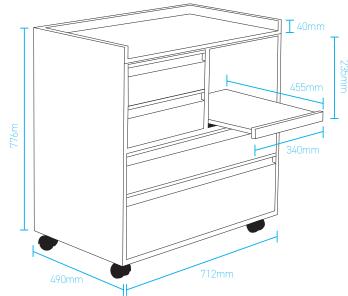

## Milpara Podiatry Cabinet

The Milpara Podiatry Cabinet has castors, two large drawers, two small drawers, and a glide out tray to suit most podiatry drills. All drawers are on runners and are fully melamine lined for easy cleaning. Supplied fully assembled and ready to use