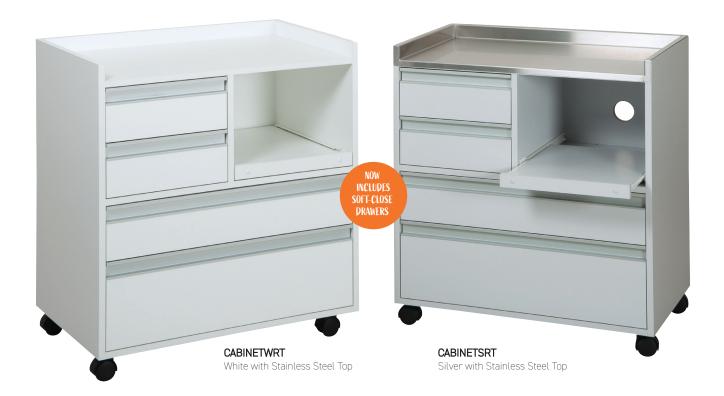

## Milpara Podiatry Cabinet

The Milpara Podiatry Cabinet has castors, two large drawers, two small drawers, and a glide out tray to suit most podiatry drills. All drawers are on runners and are fully melamine lined for easy cleaning. Supplied fully assembled and ready to use

 CABINETWR
 White with Drill Tray on Right

 CABINETWL
 White with Drill Tray on Left

 CABINETSR
 Silver with Drill Tray on Right

 CABINETSL
 Silver with Drill Tray on Left

CABINETWRT White with Drill Tray on Right & Stainless Steel Top

CABINETWLT White with Drill Tray on Left & Stainless Steel Top

CABINETSRT Silver with Drill Tray on Right & Stainless Steel Top

CABINETSLT Silver with Drill Tray on Left & Stainless Steel Top