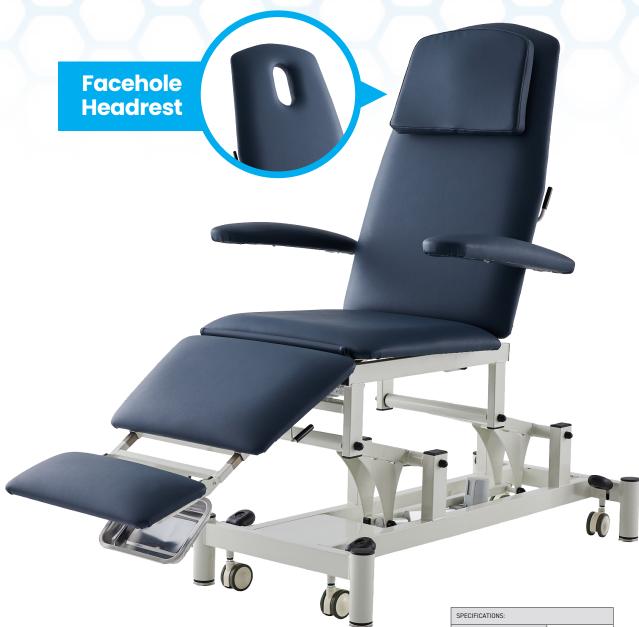

## **Multi Purpose Patient Chair**

- Electric Lift and Seat Tilt functions via foot controls
- Adjustable gas-strut Legrest & Backrest sections
- Flip-up armrests
- Face-hole with headrest plug
- Debris tray
- Retractable castors
- Adjustable feet for uneven surfaces
- Heavy duty PVC vinyl upholstery

CHAIR14-NB Navy Blue

| SPECIFICATIONS:            |               |
|----------------------------|---------------|
| Max. Lift Capacity         | 250kgs        |
| Minimum Seat Height        | 56.5cm        |
| Maximum Seat Height        | 98cm          |
| Motorised seat tilt        | +25°          |
| Maximum Length (flat)      | 220cm         |
| Width (including armrests) | 91cm          |
| Seat Cushion               | 60cmW x 56cmD |
| Back Cushion               | 60cmW x 91cmH |
| Leg Cushion                | 60cmW x 38cmD |
| Cushion Thickness          | 5cm           |
| Cushion Density            | 36kg/m3       |