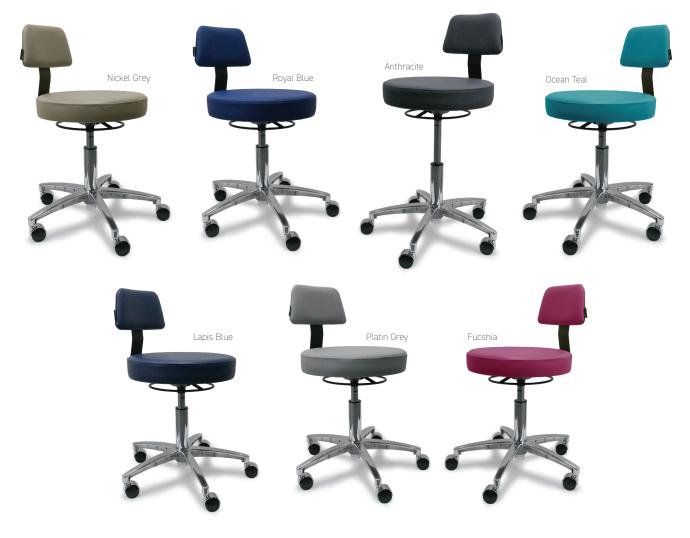

Log-in to www.briggatemedical.com for pricing

OPCHAIRV01 Platin Grey **OPCHAIRV02** Royal Blue OPCHAIRV04 Anthracite OPCHAIRV06 Lapis Blue **OPCHAIRV08** Black OPCHAIRV09 OPCHAIRV10 Midnight Blue OPCHAIRV11 Slate Grey OPCHAIRV12 Ocean Teal **OPCHAIRV13** Fucshia

on Platin Grey, Royal Blue, Anthracite, Ocean Teal & Fucshia chairs

Colour matched to suit most Patient Chairs available from Briggate Medical.

Delivery fees may apply.