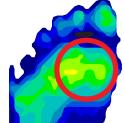

#### Peg-Assist Insole™ Cross Section

Focal pressure reduction of 60% under the 1st MPJ is achieved by removing the pegs beneath the area marked by the red circle.

Standard Surgical Shoe

Insole for Other DARCO Square Toe Shoes and Walkers (5 sizes)