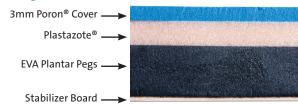

### Peg-Assist™ Features and Benefits:

- Removable pegs allow for localized off-loading of wounds and ulcerations of the foot
- Pressure reduced by as much as 60% while allowing patient to remain ambulatory.
- Poron<sup>®</sup> cover eliminates the incidence of ring edema and edge abrasion.
- Included stabilizer board prevents adjacent pegs from collapsing.
- Available in a wide range of sizes and configurations designed to fit most DARCO shoes and walkers