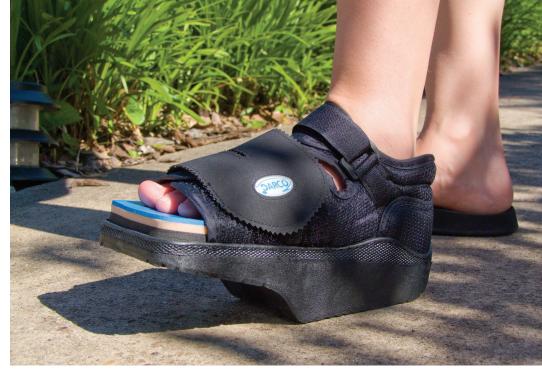

### **Off-loading Insole System**

The DARCO Peg-Assist™ System features a multi-indication removable-peg chassis that effectively off-loads the plantar aspect of the foot after surgery or when wounds are present.

### Peg-Assist™ Features and Benefits:

- Removable pegs allow for localized off-loading of wounds and ulcerations of the foot
- Pressure reduced by as much as 60% while allowing patient to remain ambulatory.
- Poron<sup>®</sup> cover eliminates the incidence of ring edema and edge abrasion.
- Included stabilizer board prevents adjacent pegs from collapsing.
- Available in a wide range of sizes and configurations designed to fit most DARCO shoes and walkers

#### Peg-Assist Insole™ Cross Section

Focal pressure reduction of 60% under the 1st MPJ is achieved by removing the pegs beneath the area marked by the red circle.

Standard Surgical Shoe

Insole for Other DARCO Square Toe Shoes and Walkers (5 sizes)