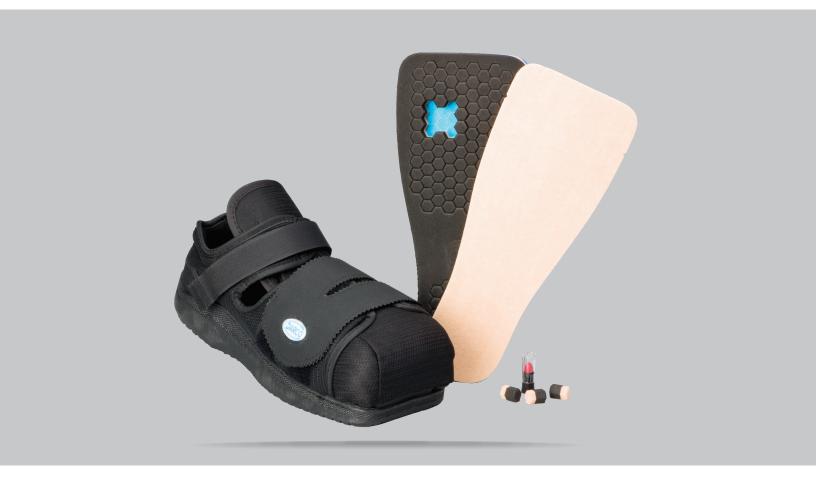

### **Off-loading Insole System**

The DARCO Peg-Assist™ System features a multi-indication removable-peg chassis that effectively off-loads the plantar aspect of the foot after surgery or when wounds are present.

### Peg-Assist™ Features and Benefits:

- Removable pegs allow for localized off-loading of wounds and ulcerations of the foot
- Pressure reduced by as much as 60% while allowing patient to remain ambulatory.
- Poron<sup>®</sup> cover eliminates the incidence of ring edema and edge abrasion.
- Included stabilizer board prevents adjacent pegs from collapsing.
- Available in a wide range of sizes and configurations designed to fit most DARCO shoes and walkers

#### Peg-Assist Insole™ Cross Section

Focal pressure reduction of 60% under the 1st MPJ is achieved by removing the pegs beneath the area marked by the red circle.

Standard Surgical Shoe

Insole for Other DARCO Square Toe Shoes and Walkers (5 sizes)