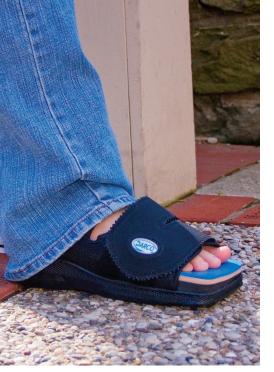

### **Off-loading Insole System**

The DARCO Peg-Assist™ System features a multi-indication removable-peg chassis that effectively off-loads the plantar aspect of the foot after surgery or when wounds are present.

### Peg-Assist™ Features and Benefits:

- Removable pegs allow for localized off-loading of wounds and ulcerations of the foot
- Pressure reduced by as much as 60% while allowing patient to remain ambulatory.
- Poron<sup>®</sup> cover eliminates the incidence of ring edema and edge abrasion.
- Included stabilizer board prevents adjacent pegs from collapsing.
- Available in a wide range of sizes and configurations designed to fit most DARCO shoes and walkers