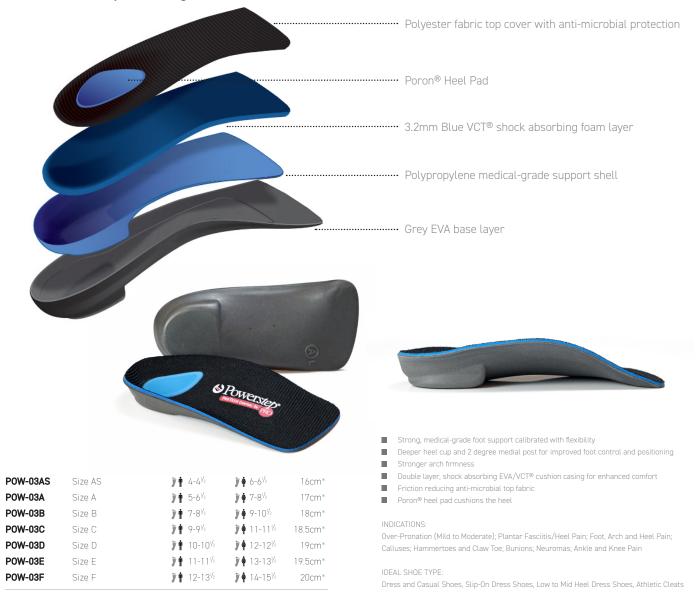

## Powerstep PROTECH - CONTROL 3/4

The ProTech Control 3/4 length shoe orthotics are versatile enough to fit in a variety of shoes. The firmer but flexible arch support and deeper heel cup with 2-degree medial post provide improved foot control and positioning.

\*approx. orthotic length. U.S Sizing shown.