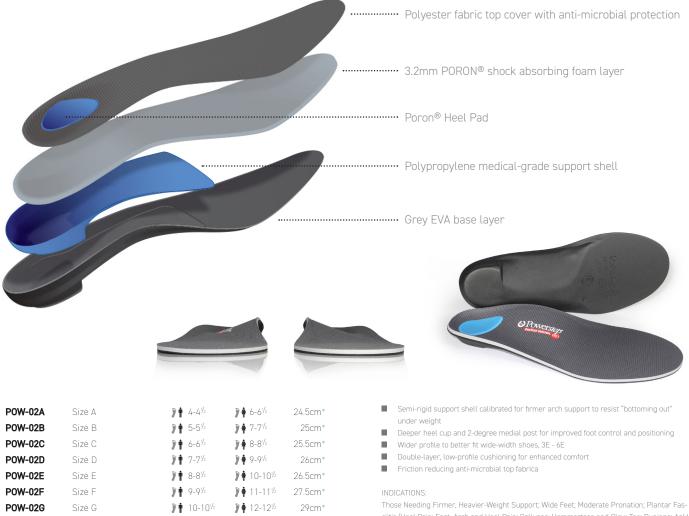

## Powerstep PROTECH - CONT

Maximum cushioning, firmer arch support, and 2-degree heel wedge for greater support and to prevent "bottoming out" under weight. Wider toebox fits shoes 3E-6E.

Size K \*approx. orthotic length. U.S Sizing shown.