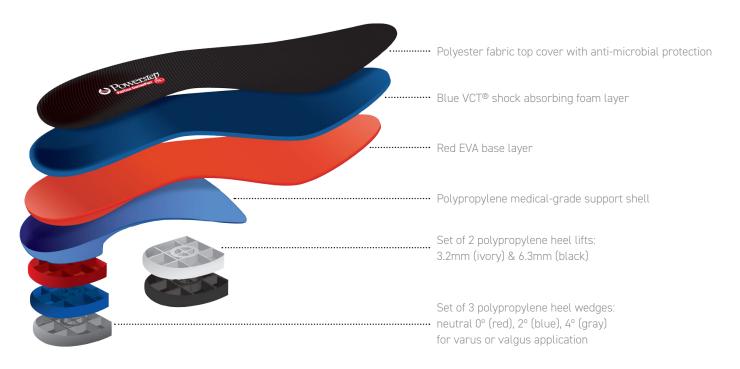

## EASILY CHANGE HEEL HEIGHT & DEGREE OF REARFOOT CORRECTION

Unique, patented full length customisable orthotic inserts designed specifically for medical professionals. The patented shell design allows for quick, simple adjustments of heel lift inserts or varus and valgus heel wedge inserts to easily create a customised orthotic product. The posts and heel heights snap into the base of the shell and stay securely in place.