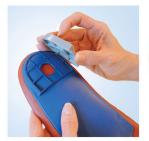

## EASILY CHANGE HEEL HEIGHT & DEGREE OF REARFOOT CORRECTION

Unique, patented full length customisable orthotic inserts designed specifically for medical professionals. The patented shell design allows for quick, simple adjustments of heel lift inserts or varus and valgus heel wedge inserts to easily create a customised orthotic product. The posts and heel heights snap into the base of the shell and stay securely in place.