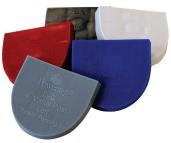

## EASILY CHANGE HEEL HEIGHT & DEGREE OF REARFOOT CORRECTION

Unique, patented full length customisable orthotic inserts designed specifically for medical professionals. The patented shell design allows for quick, simple adjustments of heel lift inserts or varus and valgus heel wedge inserts to easily create a customised orthotic product. The posts and heel heights snap into the base of the shell and stay securely in place.