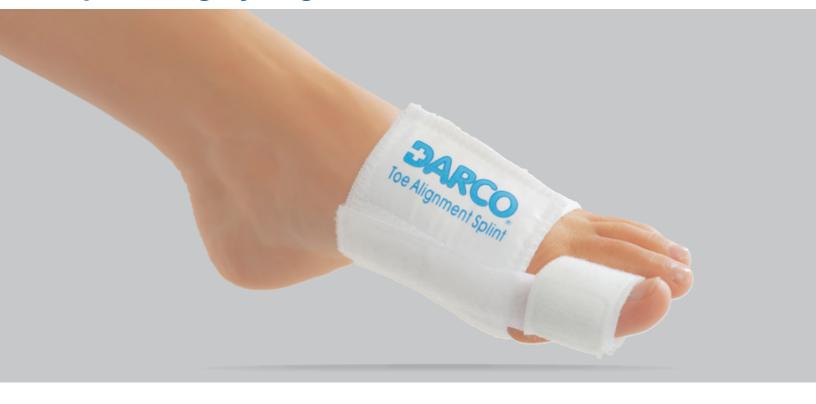

## For post-surgery alignment

The DARCO TAS™-Toe Alignment Splint is a cost-effective solution that provides superior post operative toe alignment after Hallux Valgus, Hammer Toe and Tailor's Bunion procedures.

## **TAS™** Features and Benefits:

- > Low profile metatarsal band fits easily into most footwear and reduces slippage.
- Soft toe straps will not irritate skin.
- Special T-Strap gently guides toe(s) into proper alignment for post-procedural healing.
- One sizes fits all.
- › Latex Free