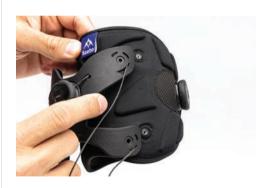

# CORD REPLACEMENT KIT



(1) Allen wrench(1) Brace Plate(4) Screws

www.saebo.com/saebostep



With the included Allen wrench, loosen and remove all 4 screws from the existing Brace Plate.





Remove and discard existing Brace Plate.



### Align new Brace Plate so the holes are matching with the SaeboStep Cuff.



#### Secure and tighten the new Brace Plate using the included Allen wrench and screws.



## Saebo, Inc.

2459 Wilkinson Blvd., Suite 120-B Charlotte, NC 28208

> 888-942-5751 sales@saebo.com www.saebo.com

#### EC REP

European Healthcare & Device Solutions (Ireland) Ltd. info@europeandevicesolutions.co.uk www.europeandevicesolutions.co.uk

> Australian Sponsor: Ausmedic Australia Pty Ltd Unit 3, 3 Basalt Road Pemulwuy NSW 2145 1300 473 422 Performhealth com au