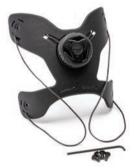

# CORD REPLACEMENT KIT

(1) Allen wrench(1) Brace Plate(4) Screws

www.saebo.com/saebostep

With the included Allen wrench, loosen and remove all 4 screws from the existing Brace Plate.

Remove and discard existing Brace Plate.