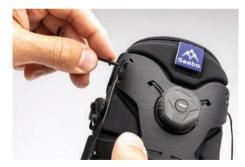

# CORD REPLACEMENT KIT

(1) Allen wrench(1) Brace Plate(4) Screws

www.saebo.com/saebostep

With the included Allen wrench, loosen and remove all 4 screws from the existing Brace Plate.

Remove and discard existing Brace Plate.

### Align new Brace Plate so the holes are matching with the SaeboStep Cuff.

#### Secure and tighten the new Brace Plate using the included Allen wrench and screws.