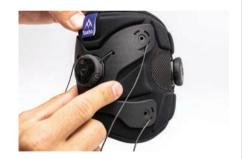

#### Secure and tighten the new Brace Plate using the included Allen wrench and screws.