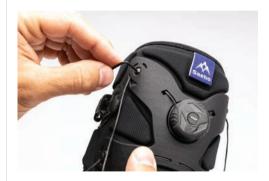

# CORD REPLACEMENT KIT

(1) Allen wrench(1) Brace Plate(4) Screws

www.saebo.com/saebostep

With the included Allen wrench, loosen and remove all 4 screws from the existing Brace Plate.

Remove and discard existing Brace Plate.