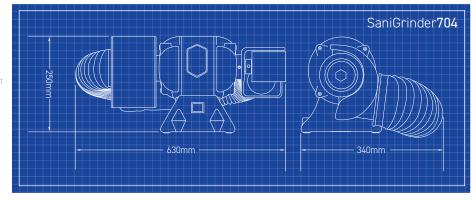

## Dimensions

- 250mmH x 630mmL x 340mmD
- Drum: 100mm x 80mm
- Weight: 20.5 kg