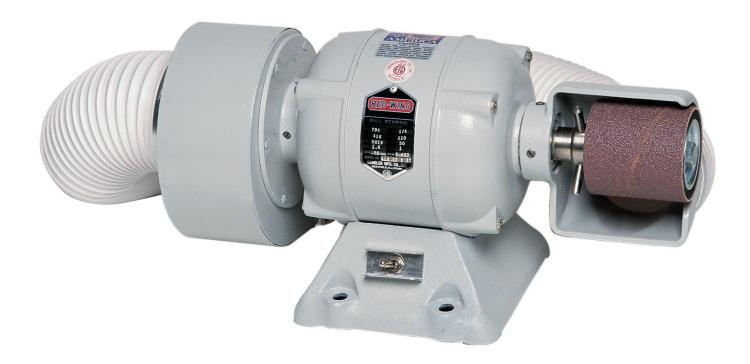

## Sani Grinder 704 Clinic Grinder

- Fully integrated dust extraction system
- 2 Speed 1/4hp Red Wing Motor
- Chuck Remover permits easy changing of sanding drums
- Suction Hood rotates to suit your grinding and polishing needs
- Includes: 1 x Dust Collection Bag, 1 x 80 Grit Medium Sanding Belt

## **SANI-704**

Sani Grinder 704

Benchtop Clinic Grinder with Dust Extraction.

Log-in to www.briggatemedical.com for pricing

An extensive range of Sanding Belts, Drums, Polishing buffs and other accessories are also available from Briggate Medical.