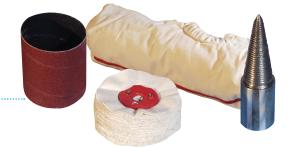

## **SANI-704**

Sani Grinder 704

Benchtop Clinic Grinder with Dust Extraction.

Log-in to www.briggatemedical.com for pricing

An extensive range of Sanding Belts, Drums, Polishing buffs and other accessories are also available from Briggate Medical.