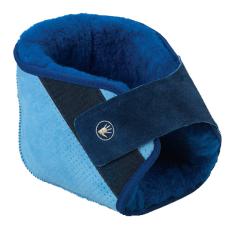

## **Shear Comfort Heel Protector**

Shear Comfort Heel Protectors shield the skin on the heels, and provide protection for existing damaged skin. The wool layer wraps around the heel and ankle, leaving the rest of the foot free to move. Seams are positioned on the exterior of the protector to relieve the skin from areas of high pressure.

- Velcro straps that fix over the top of the foot
- 30mm thick sheepskin pile for a high level of comfort
- Sheepskin density: 1900gsm

| SSHPS | Heel Protector | Small  | Pair |  |
|-------|----------------|--------|------|--|
| SSHPM | Heel Protector | Medium | Pair |  |
| SSHPL | Heel Protector | Large  | Pair |  |