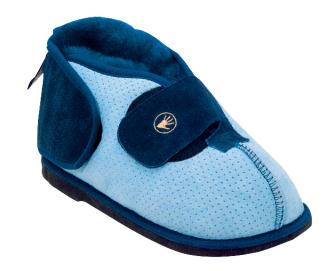

## **Shear Comfort Wrap Around Boot**

The Shear Comfort Wrap Around Boot offers full foot protection for use in and outdoors thanks to the low profile rubber sole. Comfort and an accommodating fit are ensured by the generous hook and loop strapping on the heel and top of the foot, allowing simple adjustment throughout the day to accommodate any discomfort or swelling.

The natural properties of wool ensures that comfort and protection is provided to the foot. The moisture dissipation qualities of the wool ensure any perspiration is effectively wicked away from the skin.

- Non-slip rubber sole
- Velcro straps that fix behind the heel and over the top of the foot
- 30mm thick sheepskin pile for a high level of comfort
- Sheepskin density: 1900gsm

| SSWABXS | Wrap Around Boot | X/Small | Pair |  |
|---------|------------------|---------|------|--|
| SSWABS  | Wrap Around Boot | Small   | Pair |  |
| SSWABM  | Wrap Around Boot | Medium  | Pair |  |
| SSWABL  | Wrap Around Boot | Large   | Pair |  |
| SSWABXL | Wrap Around Boot | X/Large | Pair |  |