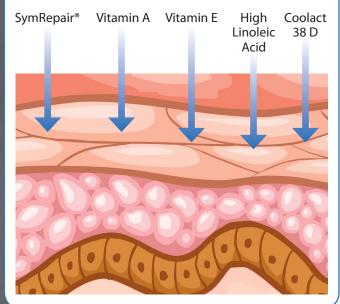

Delivers key components required for scar and skin barrier repair.

# Additional Gel-Care® Advanced Ingredients Essential for Diminishing Appearance of Scars:

### Coolact 38 D (p-methane 3, 8-diol):

Patented Dermal Promotion Absorption Agent.

#### High Linoleic Acid (Safflower Oil):

Emollient lipid soothes the skin and helps restore the skin's barrier function.

#### Retinyl Palmitate (Vitamin A):

Regulates epidermal development and modulates collagen synthesis.

#### **Tocopherol (Vitamin E) Acetate:**

Antioxidant. Long established as beneficial to proper skin care.

#### SymRepair®

Blend of lipids that the skin barrier needs:

a highly effective skin barrier repair complex PLUS

anti-irritant action

=> Protection and Repair: SymRepair®