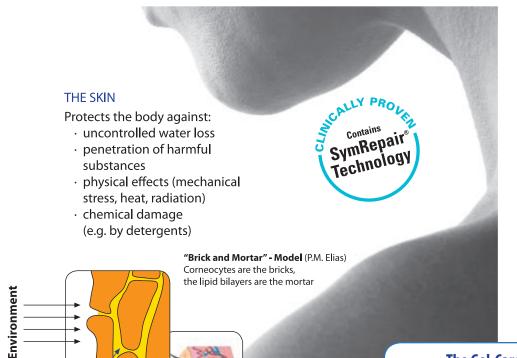

# 3 KEY COMPONENTS OF THE LIQUID BILAYER ("MORTAR")

- · Free fatty acids
- · Cholesterol
- · Ceramides