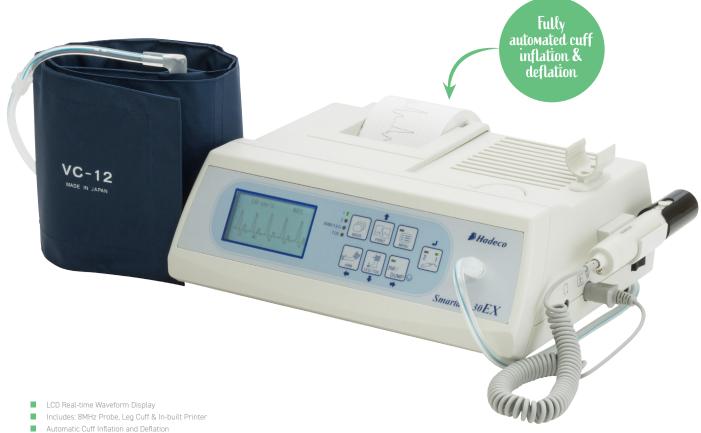

## **\$** Hadeco Smartdop 30EX

Warranty: 1 year Manufactured in: Japan

**BI-DIRECTIONAL DOPPLER** 

- 30 Waveform Memory
- **Dual Probe Connection**
- Consolidates ABI (ankle-brachial index) and TBI (toe-brachial index) systolic pressure calculations
- Automatic pulse volume read-outs for segmental leg study
- Automatic Venous Reflex readouts

## Log-in to www.briggatemedical.com for pricing

| Dimensions: |        | Compatible with:     |
|-------------|--------|----------------------|
| Width       | 25.2cm | - PPG Probe          |
| Depth       | 19.2cm | - Smartlink Software |
| Height      | 9.1cm  | - Digital Cuff       |
| Weight      | 1.6kg  | - Temperature Probe  |