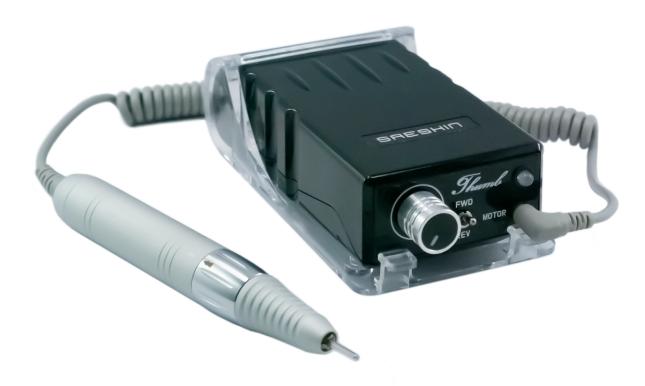

### Saeshin Thumb

#### **Domiciliary Podiatry Drill**

- Variable Speed (to 30,000 rpm) Micro-motor Handpiece
- Forward/Reverse Burr Control
- High torque
- Quiet operation
- Minimal Handpiece vibration
- Rechargable Battery

(up to 10 hours operation time)

Width 6.5cm 12.9cm Depth Weight 388g Handpiece Weight

#### THUMB

Saeshin Thumb Domicilliary Podiatry Drill

Log-in to www.briggatemedical.com for pricing