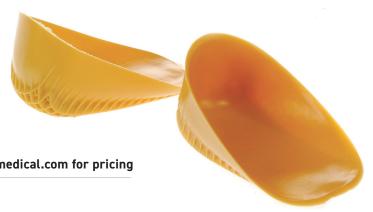

Tuli's Classic Heel Cups provide lightweight protection for the everyday pain of heel strik. They will help prevent sore heels and knees, shin splints and heel spurs. They will also relieve arch, ankle, leg and back pain that results from everyday heel strike.