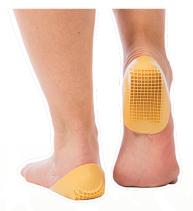

Tuli's Classic Heel Cups provide lightweight protection for the everyday pain of heel strik. They will help prevent sore heels and knees, shin splints and heel spurs. They will also relieve arch, ankle, leg and back pain that results from everyday heel strike.