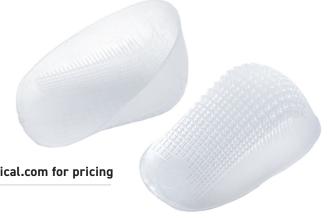

TULCUPR

TULCUPL Large

Log-in to www.briggatemedical.com for pricing

Regular

Constructed from TuliGel polymer gel which is lighter, softer and more resilient than the material used in other heel cups. The unique characteristics of TuliGel combined with the patented waffle design, provide the ultimate in shock and vibration absorption and cushioning to the site of pain, providing immediate heel pain relief.

Suitable for everyday use.

TULGELR Regular

TULGELL Large Log-in to www.briggatemedical.com for pricing

Weight (kg)

| 41-/7       | OT.            | Regulai       |
|-------------|----------------|---------------|
| 80+         | 5-10           | Regular       |
|             | 11+            | Large         |
|             | MALE – Adul    | t             |
| Weight (kg) | Shoe Size (US) | Heel Cup Size |
| 57.70       | 5.10½          | Pogular       |