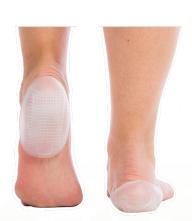

TULCUPR

TULCUPL Large

Log-in to www.briggatemedical.com for pricing

Regular

Constructed from TuliGel polymer gel which is lighter, softer and more resilient than the material used in other heel cups. The unique characteristics of TuliGel combined with the patented waffle design, provide the ultimate in shock and vibration absorption and cushioning to the site of pain, providing immediate heel pain relief.

Suitable for everyday use.

TULGELR Regular

TULGELL Large Log-in to www.briggatemedical.com for pricing

Weight (kg)

| 41-/7       | OT.            | Regulai       |
|-------------|----------------|---------------|
| 80+         | 5-10           | Regular       |
|             | 11+            | Large         |
|             | MALE – Adul    | t             |
| Weight (kg) | Shoe Size (US) | Heel Cup Size |
| 57.70       | 5.10½          | Pogular       |