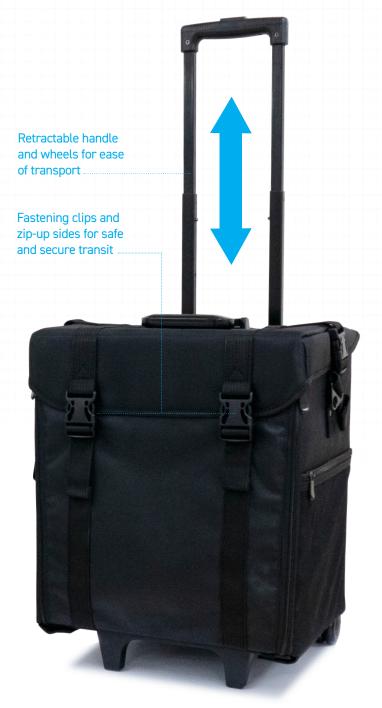

#### on Wheels

- Suitable for all Podiatry Drills available from Briggate Medical
- External Dimensions: 400mmW x 500mmH x 300mmD (980mmH with Handle fully extended)
- Drill Cavity Dimensions: 350mmW x 120mmH x 250mmD
- Weight: 7.5kg

#### CASE-MOBIL

Large Upright Podiatry Domiciliary Case on Wheels

Log-in to www.briggatemedical.com for pricing

Top compartment is suitable for storage of consumables or instruments

Drill cavity that fits all currently stocked Drills from Briggate Medical