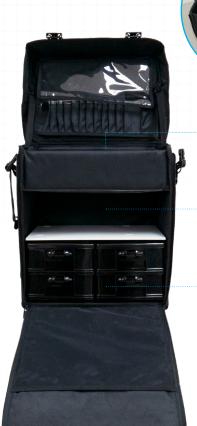

#### CASE-MOBIL

Large Upright Podiatry Domiciliary Case on Wheels

Log-in to www.briggatemedical.com for pricing

Top compartment is suitable for storage of consumables or instruments

Drill cavity that fits all currently stocked Drills from Briggate Medical

4 Drawers that can be fastened shut to ensure contents are safe during transit