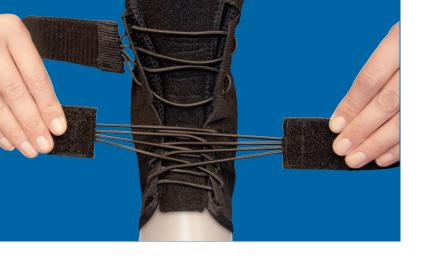

### **WebBrace™ Features and Benefits:**

- > Bungee Closure provides superior compression and allows for one-handed adjustments on the run.
- > Removable Medial and Lateral Stays are rigid enough to provide controlled restriction of inversion/ eversion.
- > Durable Ballistic Nylon Shell is breathable and molds to the foot for a comfortable fit.
- > High Tech Spacer Material Padding wicks moisture away from foot.
- > Universal Fit allows use on right or left ankle.
- > Reimbursable under suggested L-code 1906.