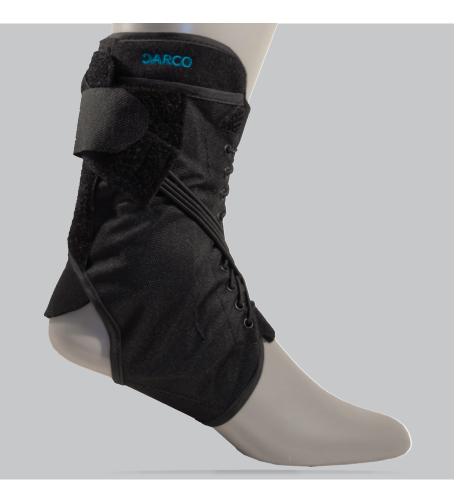

## **Convertible support for the ankle**

The DARCO WebBrace™ is a true convertible ankle brace that provides unparalleled compression and can go from an acute brace to a sports support with a simple adjustment - no need to buy two braces!

### **WebBrace™ Features and Benefits:**

- > Bungee Closure provides superior compression and allows for one-handed adjustments on the run.
- > Removable Medial and Lateral Stays are rigid enough to provide controlled restriction of inversion/ eversion.
- > Durable Ballistic Nylon Shell is breathable and molds to the foot for a comfortable fit.
- > High Tech Spacer Material Padding wicks moisture away from foot.
- > Universal Fit allows use on right or left ankle.
- > Reimbursable under suggested L-code 1906.