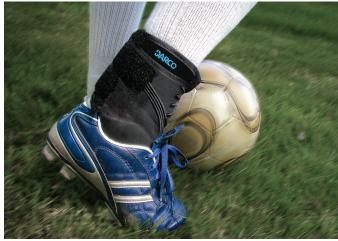

## **Convertible support for the ankle**

The DARCO WebBrace™ is a true convertible ankle brace that provides unparalleled compression and can go from an acute brace to a sports support with a simple adjustment - no need to buy two braces!

#### WebBrace™ Indications:

Chronic Weak Ankles

Post Ankle Trauma

- Post-op Ankle Recovery
- › Prophylactic Ankle Protection
- Ankle Support

| Item Number | Description | Size    | Color | Women's Size | Men's Size |
|-------------|-------------|---------|-------|--------------|------------|
| WB0         | Ankle Brace | X-Small | Black | 4 - 6        | 3 - 5      |
| WB1         | Ankle Brace | Small   | Black | 6.5 - 9      | 6 - 7      |
| WB2         | Ankle Brace | Medium  | Black | 9.5 - 11     | 7.5 - 10   |
| WB3         | Ankle Brace | Large   | Black | 11.5 - 13    | 10.5 - 12  |
| WB4         | Ankle Brace | X-Large | Black | 13.5 - 15    | 12.5 - 14  |