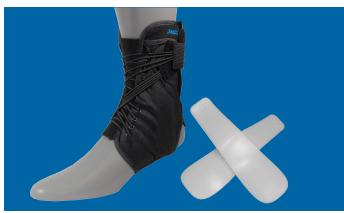

### **WebBrace™ Features and Benefits:**

- > Bungee Closure provides superior compression and allows for one-handed adjustments on the run.
- > Removable Medial and Lateral Stays are rigid enough to provide controlled restriction of inversion/ eversion.
- > Durable Ballistic Nylon Shell is breathable and molds to the foot for a comfortable fit.
- > High Tech Spacer Material Padding wicks moisture away from foot.
- > Universal Fit allows use on right or left ankle.
- > Reimbursable under suggested L-code 1906.